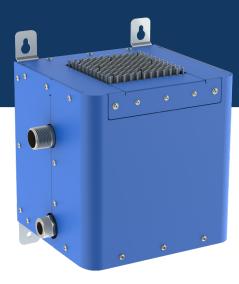

### THE PROJECT

THE CHALLENGE: CANOPUS NEEDED 12 UNIQUE PARTS FOR THEIR C-UV100 CHEMICAL-FREE WATER PURIFICATION DEVICE TURNED AROUND AS QUICKLY AS POSSIBLE.

**THE SOLUTION:** APPROVED SHEET METAL COLLABORATED WITH CANOPUS TO DESIGN AND FABRICATE THE PARTS THEY NEEDED QUICKLY AND COST-EFFECTIVELY.

**THE OUTCOME:** APPROVED SHEET METAL DELIVERED 12 UNIQUE PARTS TO CANOPUS WITHIN 7 DAYS.