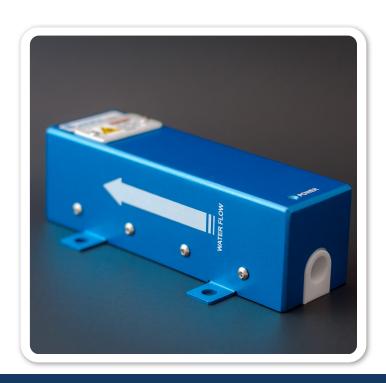

### THE PROJECT

THE CHALLENGE: CANOPUS NEEDED 12 UNIQUE PARTS FOR THEIR C-UV100 CHEMICAL-FREE WATER PURIFICATION DEVICE TURNED AROUND AS QUICKLY AS POSSIBLE.

**THE SOLUTION:** APPROVED SHEET METAL COLLABORATED WITH CANOPUS TO DESIGN AND FABRICATE THE PARTS THEY NEEDED QUICKLY AND COST-EFFECTIVELY.

**THE OUTCOME:** APPROVED SHEET METAL DELIVERED 12 UNIQUE PARTS TO CANOPUS WITHIN 7 DAYS.